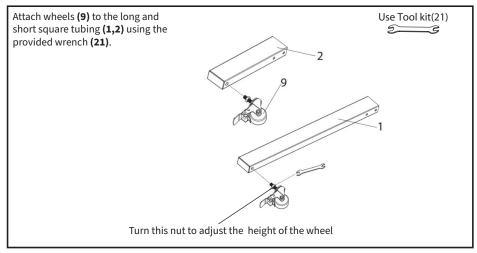

y purpose that is not explicitly specified in this manual. Do not exceed weight capacity. We cannot be liable for damage or injury caused by improper mounting, incorrect assembly or inappropriate use.

# \land TIPOVER WARNING

SERIOUS OR FATAL CRUSHING INJURIES CAN OCCUR FROM TIPOVER. TO HELP PREVENT TIPOVER:

- NEVER ALLOW CHILDREN TO CLIMB, STAND, HANG, OR PLAY ON ANY PART OF TV OR TV CART.
- USE TIPOVER RESTRAINT OR ANCHOR STAND TO WALL

#### USE OF TIPOVER RESTRAINTS MAY ONLY REDUCE, BUT NOT ELIMINATE RISK OF TIPOVER.



NOTE: SOME HARDWARE INCLUDED MAY NOT BE USED





DO NOT EXCEED WEIGHT CAPACITY. Failure to do so may result in serious injury.



# 🗥 WARNING: CHOKING HAZARD

SMALL PARTS - NOT FOR CHILDREN UNDER 3 YEARS. ADULT SUPERVISION IS REQUIRED.

# ASSEMBLY STEPS

#### STEP 1



#### STEP 2



Insert pole cover (8) into top of pole (6). Attach poles (5,6) using pole connector (7). Carefully thread the pole connector in perfectly straight to avoid cross-threading. If you feel resistance, back the connector out and restart. Once you are certain the connector is going in straight, use additional force to tighten.

**NOTE:** The pole connector threads are very fine and could be sharp. It may be helpful to grip the pole connector with a cloth or towel to produce sufficient force in order to thread into the poles."



#### STEP 4





#### STEP 7



#### STEP 6



### STEP 8

Slide square plate connector and rubber pad (17) over top of pole (6) and tighten grub screw.



Attach square plate (18) to square plate connector using M6x10 allen head bolts (12) and M6 washer