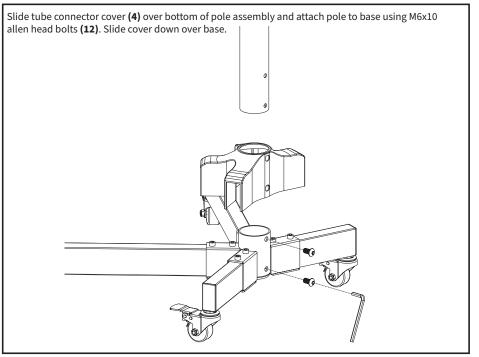

MAY NOT BE USED





DO NOT EXCEED WEIGHT CAPACITY. Failure to do so may result in serious injury.



# 🗥 WARNING: CHOKING HAZARD

SMALL PARTS - NOT FOR CHILDREN UNDER 3 YEARS. ADULT SUPERVISION IS REQUIRED.

# ASSEMBLY STEPS

#### STEP 1



#### STEP 2



Insert pole cover (8) into top of pole (6). Attach poles (5,6) using pole connector (7). Carefully thread the pole connector in perfectly straight to avoid cross-threading. If you feel resistance, back the connector out and restart. Once you are certain the connector is going in straight, use additional force to tighten.

**NOTE:** The pole connector threads are very fine and could be sharp. It may be helpful to grip the pole connector with a cloth or towel to produce sufficient force in order to thread into the poles."



#### STEP 4





#### STEP 7



#### STEP 6



### STEP 8

Slide square plate connector and rubber pad (17) over top of pole (6) and tighten grub screw.



Attach square plate (18) to square plate connector using M6x10 allen head bolts (12) and M6 washers (19).



# STEP 10







### STEP 13



### Open Monday - Friday 7:00am - 7:00pm CST,

our dedicated support team can offer immediate assistance with rapid response times. If any parts are received damaged or defective, please contact us. We are happy to replace parts to ensure you have a fully functioning product.