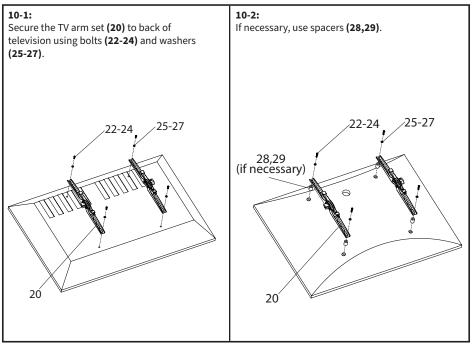

t pole cover (8) into top of pole (6). Attach poles (5,6) using pole connector (7). Carefully thread the pole connector in perfectly straight to avoid cross-threading. If you feel resistance, back the connector out and restart. Once you are certain the connector is going in straight, use additional force to tighten.

**NOTE:** The pole connector threads are very fine and could be sharp. It may be helpful to grip the pole connector with a cloth or towel to produce sufficient force in order to thread into the poles."



#### STEP 4





#### STEP 7



#### STEP 6



### STEP 8

Slide square plate connector and rubber pad (17) over top of pole (6) and tighten grub screw.



Attach square plate (18) to square plate connector using M6x10 allen head bolts (12) and M6 washers (19).



# STEP 10







### STEP 13



### Open Monday - Friday 7:00am - 7:00pm CST,

our dedicated support team can offer immediate assistance with rapid response times. If any parts are received damaged or defective, please contact us. We are happy to replace parts to ensure you have a fully functioning product.