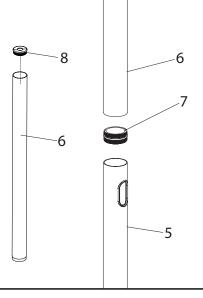

#### STEP 2

Insert pole cover (8) into top of pole (6). Attach poles (5,6) using pole connector (7). Carefully thread the pole connector in perfectly straight to avoid cross-threading. If you feel resistance, back the connector out and restart. Once you are certain the connector is going in straight, use additional force to tighten.

**NOTE:** The pole connector threads are very fine and could be sharp. It may be helpful to grip the pole connector with a cloth or towel to produce sufficient force in order to thread into the poles."