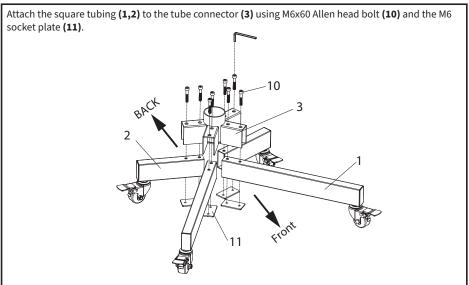

is not explicitly specified in this manual. Do not exceed weight capacity. We cannot be liable for damage or injury caused by improper mounting, incorrect assembly or inappropriate use.

# \land TIPOVER WARNING

SERIOUS OR FATAL CRUSHING INJURIES CAN OCCUR FROM TIPOVER. TO HELP PREVENT TIPOVER:

- NEVER ALLOW CHILDREN TO CLIMB, STAND, HANG, OR PLAY ON ANY PART OF TV OR TV CART.
- USE TIPOVER RESTRAINT OR ANCHOR STAND TO WALL

#### USE OF TIPOVER RESTRAINTS MAY ONLY REDUCE, BUT NOT ELIMINATE RISK OF TIPOVER.



NOTE: SOME HARDWARE INCLUDED MAY NOT BE USED





DO NOT EXCEED WEIGHT CAPACITY. Failure to do so may result in serious injury.



# 🗥 WARNING: CHOKING HAZARD

SMALL PARTS - NOT FOR CHILDREN UNDER 3 YEARS. ADULT SUPERVISION IS REQUIRED.

# ASSEMBLY STEPS

#### STEP 1



#### STEP 2



Insert pole cover (8) into top of pole (6). Attach poles (5,6) using pole connector (7). Carefully thread the pole connector in perfectly straight to avoid cross-threading. If you feel resistance, back the connector out and restart. Once you are certain the connector is going in straight, use additional force to tighten.

**NOTE:** The pole connector threads are very fine and could be sharp. It may be helpful to grip the pole connector with a cloth or towel to produce sufficient force in order to thread into the poles."



#### STEP 4





#### STEP 7



#### STEP 6



### STEP 8

Slide square plate connector and rubber pad (17) over top of pole (6) and tighten grub screw.



Attach square plate (18) to square plate connector using M6x10 allen head bolts (12) and M6 washers (19).



# ST