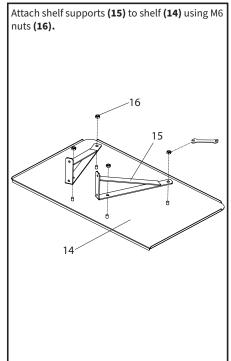

EED WEIGHT CAPACITY. Failure to do so may result in serious injury.



# 🗥 WARNING: CHOKING HAZARD

SMALL PARTS - NOT FOR CHILDREN UNDER 3 YEARS. ADULT SUPERVISION IS REQUIRED.

# ASSEMBLY STEPS

#### STEP 1



#### STEP 2



Insert pole cover (8) into top of pole (6). Attach poles (5,6) using pole connector (7). Carefully thread the pole connector in perfectly straight to avoid cross-threading. If you feel resistance, back the connector out and restart. Once you are certain the connector is going in straight, use additional force to tighten.

**NOTE:** The pole connector threads are very fine and could be sharp. It may be helpful to grip the pole connector with a cloth or towel to produce sufficient force in order to thread into the poles."



#### STEP 4





#### STEP 7



#### STEP 6



### STEP 8

Slide square plate connector and rubber pad (17) over top of pole (6) and tighten grub screw.



Attach square plate (18) to square plate connector using M6x10 allen head bolts (12) and M6 washers (19).



# STEP 10







### STEP 13



### Open Monday - Friday 7:00am - 7:00pm CST,

our dedicated support team can offer immediate assistance with rapid response times. If any parts are received damaged or defective, please contact us. We are happy to replace parts to ensure you have a fully functioning product.