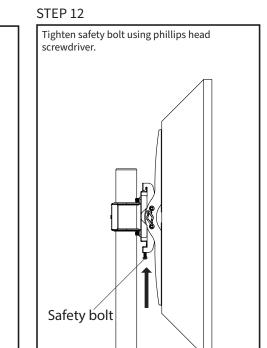

le cover (8) into top of pole (6). Attach poles (5,6) using pole connector (7). Carefully thread the pole connector in perfectly straight to avoid cross-threading. If you feel resistance, back the connector out and restart. Once you are certain the connector is going in straight, use additional force to tighten.

**NOTE:** The pole connector threads are very fine and could be sharp. It may be helpful to grip the pole connector with a cloth or towel to produce sufficient force in order to thread into the poles."



#### STEP 4





#### STEP 7



#### STEP 6



### STEP 8

Slide square plate connector and rubber pad (17) over top of pole (6) and tighten grub screw.



Attach square plate (18) to square plate connector using M6x10 allen head bolts (12) and M6 washers (19).



# STEP 10







### STEP 13



### Open Monday - Friday 7:00am - 7:00pm CST,

our dedicated support team can offer immediate assistance with rapid response times. If any parts are received damaged or defective, please contact us. We are happy to replace parts to ensure you have a fully functioning product.