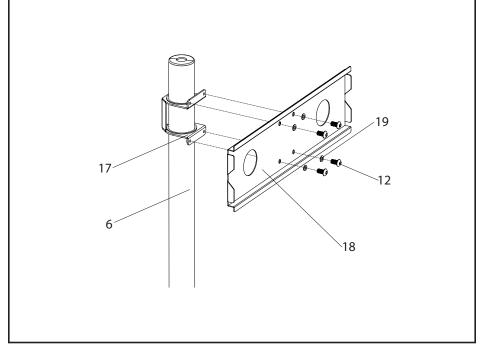

### STEP 8

Slide square plate connector and rubber pad (17) over top of pole (6) and tighten grub screw.

Attach square plate (18) to square plate connector using M6x10 allen head bolts (12) and M6 washers (19).