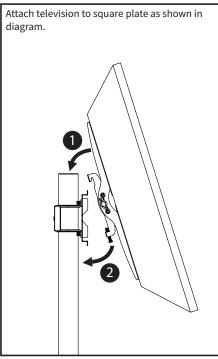

pole cover (8) into top of pole (6). Attach poles (5,6) using pole connector (7). Carefully thread the pole connector in perfectly straight to avoid cross-threading. If you feel resistance, back the connector out and restart. Once you are certain the connector is going in straight, use additional force to tighten.

**NOTE:** The pole connector threads are very fine and could be sharp. It may be helpful to grip the pole connector with a cloth or towel to produce sufficient force in order to thread into the poles."



#### STEP 4





#### STEP 7



#### STEP 6



### STEP 8

Slide square plate connector and rubber pad (17) over top of pole (6) and tighten grub screw.



Attach square plate (18) to square plate connector using M6x10 allen head bolts (12) and M6 washers (19).



# STEP 10







### STEP 13



### Open Monday - Friday 7:00am - 7:00pm CST,

our dedicated support team can offer immediate assistance with rapid response times. If any parts are received damaged or defective, please contact us. We are happy to replace parts to ensure you have a fully functioning product.