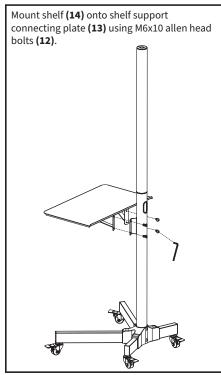

DO NOT EXCEED WEIGHT CAPACITY. Failure to do so may result in serious injury.



# 🗥 WARNING: CHOKING HAZARD

SMALL PARTS - NOT FOR CHILDREN UNDER 3 YEARS. ADULT SUPERVISION IS REQUIRED.

# ASSEMBLY STEPS

#### STEP 1



#### STEP 2



Insert pole cover (8) into top of pole (6). Attach poles (5,6) using pole connector (7). Carefully thread the pole connector in perfectly straight to avoid cross-threading. If you feel resistance, back the connector out and restart. Once you are certain the connector is going in straight, use additional force to tighten.

**NOTE:** The pole connector threads are very fine and could be sharp. It may be helpful to grip the pole connector with a cloth or towel to produce sufficient force in order to thread into the poles."



#### STEP 4





#### STEP 7



#### STEP 6



### STEP 8

Slide square plate connector and rubber pad (17) over top of pole (6) and tighten grub screw.



Attach square plate (18) to square plate connector using M6x10 allen head bolts (12) and M6 washers (19).



# STEP 10







### STEP 13



### Open Monday - Friday 7:00am - 7:00pm CST,

our dedicated support team can offer immediate assistance with rapid response times. If any parts are received damaged or defective, please contact us. We are happy to replace parts to ensure you have a fully functioning product.