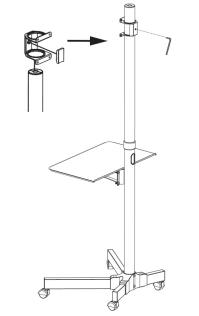

TS - NOT FOR CHILDREN UNDER 3 YEARS. ADULT SUPERVISION IS REQUIRED.

# ASSEMBLY STEPS

#### STEP 1



#### STEP 2



Insert pole cover (8) into top of pole (6). Attach poles (5,6) using pole connector (7). Carefully thread the pole connector in perfectly straight to avoid cross-threading. If you feel resistance, back the connector out and restart. Once you are certain the connector is going in straight, use additional force to tighten.

**NOTE:** The pole connector threads are very fine and could be sharp. It may be helpful to grip the pole connector with a cloth or towel to produce sufficient force in order to thread into the poles."



#### STEP 4





#### STEP 7



#### STEP 6



### STEP 8

Slide square plate connector and rubber pad (17) over top of pole (6) and tighten grub screw.



Attach square plate (18) to square plate connector using M6x10 allen head bolts (12) and M6 washers (19).



# STEP 10







### STEP 13



### Open Monday - Friday 7:00am - 7:00pm CST,

our dedicated support team can offer immediate assistance with rapid response times. If any parts are received damaged or defective, please contact us. We are happy to replace parts to ensure you have a fully functioning product.