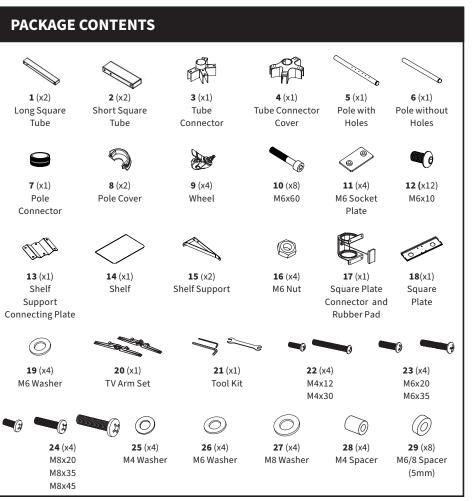

# ASSEMBLY STEPS

#### STEP 2

Insert pole cover (8) into top of pole (6). Attach poles (5,6) using pole connector (7). Carefully thread the pole connector in perfectly straight to avoid cross-threading. If you feel resistance, back the connector out and restart. Once you are certain the connector is going in straight, use additional force to tighten.

**NOTE:** The pole connector threads are very fine and could be sharp. It may be helpful to grip the pole connector with a cloth or towel to produce sufficient force in order to thread into the poles."

### STEP 8

Slide square plate connector and rubber pad (17) over top of pole (6) and tighten grub screw.

Attach square plate (18) to square plate connector using M6x10 allen head bolts (12) and M6 washers (19).