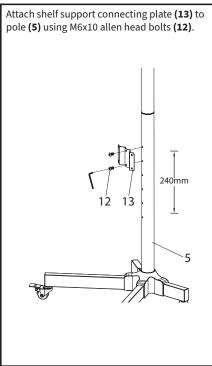

AY NOT BE USED





DO NOT EXCEED WEIGHT CAPACITY. Failure to do so may result in serious injury.



# 🗥 WARNING: CHOKING HAZARD

SMALL PARTS - NOT FOR CHILDREN UNDER 3 YEARS. ADULT SUPERVISION IS REQUIRED.

# ASSEMBLY STEPS

#### STEP 1



#### STEP 2



Insert pole cover (8) into top of pole (6). Attach poles (5,6) using pole connector (7). Carefully thread the pole connector in perfectly straight to avoid cross-threading. If you feel resistance, back the connector out and restart. Once you are certain the connector is going in straight, use additional force to tighten.

**NOTE:** The pole connector threads are very fine and could be sharp. It may be helpful to grip the pole connector with a cloth or towel to produce sufficient force in order to thread into the poles."



#### STEP 4





#### STEP 7



#### STEP 6



### STEP 8

Slide square plate connector and rubber pad (17) over top of pole (6) and tighten grub screw.



Attach square plate (18) to square plate connector using M6x10 allen head bolts (12) and M6 washers (19).



# STEP 10







### STEP 13



### Open Monday - Friday 7:00am - 7:00pm CST,

our dedicated support team can offer immediate assistance with rapid response times. If any parts are received damaged or defective, please contact us. We are happy to replace parts to ensure you have a fully functioning product.